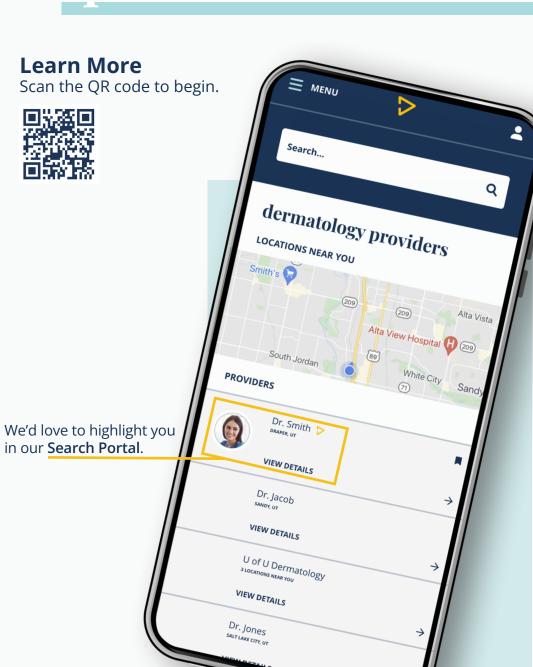

#### HIGHLIGHT YOURSELF

Members who were previously unaware of your services can discover you in our Search Portal.